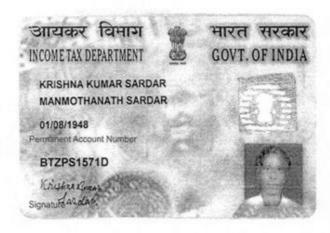

3. Parties

1.

Visi Oese No. 2255 ... 21.4.19

Between

2 5 JUL 2019

ARA-IV

3.1 SRI KRISHNA KUMAR SARDAR alias SRI KRISHNA SARDAR (PAN - BTZPS1571D) son of Late Manmatha

Sardar alias Late Manmatha Nath Sardar, by nationality

Indian, by faith Hindu, by occupation Retired person,

84500

Total

3.2 SRI UTPALENDU SARDAR alias SRI PINKU SARDAR (PAN - DKWPS8177P) son of Late Ashutosh Sardar, by

nationality Indian, by faith Hindu, by occupation Service,