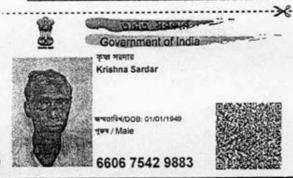

4.11 And Whereas while seizing possessing the aforesaid lands as above mentioned the said Manmatha Nath Sardar, son of Late Surendra Nath Sardar, died intestate on 03.01.1991, living behind him surviving his five sons namely Krishna Kumar Sardar alias Krishna Sardar, Amiya Sardar, Nemai Sardar, Ashutosh Sardar, since deceased, Ajay Sardar, Since deceased and his two married daughters namely, Tarubala Mondal alias Taru Mondal and Anupama Kayal to succeed and inherit all the estate ad properties left by the said Manmatha Nath Sardar, since deceased, in accordance with the provisions of Hindu Succession Act, 1956 and Dayavaga School of Hindu Law, through which the said Manmatha Nath Sardar, since deceased, was governed during his life time.

4.23 And Whereas thus by virtue of the recital hereinabove stated the said Sri Krishna Sardar, Sri Nemai Sardar, Sri Utpalendu Sardar, Smt, Gita Dey, Sri Ranjit Sardar, Sri Goutam Sardar, Smt. Sikha Mondal, Smt. Rekha Das, Smt Reba Naskar, Smt, Rita Debnath, Sri Satya Charan Sardar, Smt. Nibha Sardar, Sri Bisu Sardar, Sri Bapi Sardar, Sri Panchu Sardar, Sri Shyamal Sardar, Smt. Durga Bagani, Smt Sarabala Das, Smt. Kalpana Sardar, Smt. Bharati Mondal, Sri Paritosh Sarder, Sri Jhantu Sardar, Sri Shambhu Sardar, Smt Mina Mondal and Smt. Arati Purkait have jointly seized and possessed of and/or otherwise well and sufficiently entitled all that pieces and parcels of bagan and danga land hereditaments admeasuring an area of 23 (twenty three) decimals, be the same a little bit more or less out of which 13 (thirteen) decimals in R.S Dag No. 114 corresponding to L. R. Dag No. 113 and 10 (ten) Decimals in R.S. Dag No. 115, corresponding to L. R. Dag Nos. 114, lying and situate at and being and comprised in Mouza - Dhamaitala, J. L. No. 75, Under Khatian No. 15, corresponding to L. R. Khatian Nos. 138, 145, 189, 202, 227 and 239, Re. Su. No. 236, Touzi Nos. 3 to 5, Pargana - Magura, Police Station