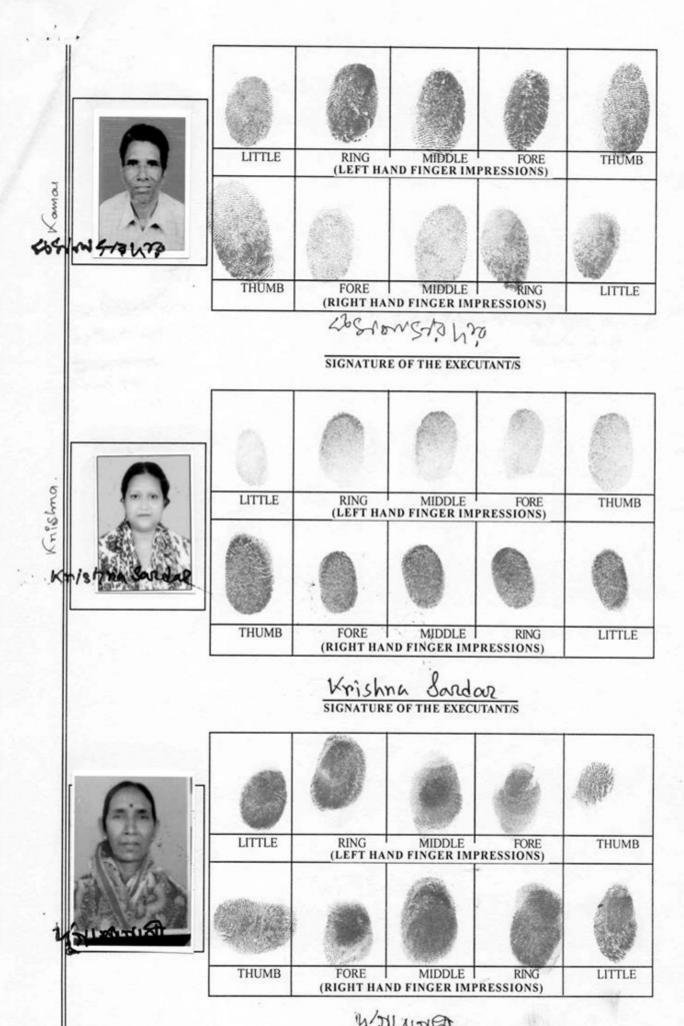

I. Signature of the Person(s) admitting the Execution at Private Residence.

| SI<br>No. | Name of the Executa                                                                                                                                                             | nt Category                                                                                                                                                           | Photo                                                                                                  | Fi    | nger Print | Signature with date          |
|-----------|---------------------------------------------------------------------------------------------------------------------------------------------------------------------------------|-----------------------------------------------------------------------------------------------------------------------------------------------------------------------|--------------------------------------------------------------------------------------------------------|-------|------------|------------------------------|
| 12        | Smt Krishna Sardar<br>Village Dhamaitala,<br>P.O:- Jagaddal, P.S:-<br>Sonarpur, District:-Son<br>24-Parganas, West<br>Bengal, India, PIN -<br>700151                            | Seller                                                                                                                                                                |                                                                                                        |       |            | Krishna Buda<br>22/07/19     |
| SI<br>No. | Name of the Executa                                                                                                                                                             | ant Category                                                                                                                                                          | Photo                                                                                                  | Fi    | nger Print | Signature with date          |
| 13        | 0.25.070.000.000.0000.0000                                                                                                                                                      | :-                                                                                                                                                                    |                                                                                                        |       |            | Sourcette Honded.<br>2240719 |
| SI<br>No. | Name and Address of identifier                                                                                                                                                  | Identi                                                                                                                                                                | fier of                                                                                                | Photo | Finger Pri | nt Signature with            |
| 1         | Mr Saroj Roy<br>Son of Mr S.k Roy<br>Sonarpur, A.p Nagar<br>(g2), P.O:- Sonarpur,<br>P.S:- Sonarpur,<br>District:-South 24-<br>Parganas, West<br>Bengal, India, PIN -<br>700150 | Mr Krishna Kuma<br>Utpalendu Sarda<br>Mr Ranjit Sardar,<br>Sardar, Mr Satya<br>Nibha Sardar, , Mr Bapi Sardar, I<br>Smt Durga Baga<br>Sardar, Mr Somr<br>Dimple Gupta | r, Smt Gita Dey,<br>Mr Goutam<br>Sardar, Smt<br>Mr Bisu Sardar,<br>Mr Kamal Sardar,<br>ni, Smt Krishna |       |            | Same Los                     |

|   | 1 1 | 0 | CDI | TA | 34  | AT  |
|---|-----|---|-----|----|-----|-----|
| 3 | 1.0 | U | Ж   | NA | IVI | AL. |

- 3.10 SRI KAMAL SARDAR alias SRI PANCHU SARDAR, (PAN -KCDPS7301K) Son of Late Haran Sardar, by nationality Indian, by faith Hindu, by occupation Business,
- 3.11 SMT. KRISHNA SARDAR, (PAN DBIPS6149N) wife of Sri Utpalendu Sardar alias Sri Pinku Sardar, by nationality Indian, by faith Hindu, by occupation House Wife,
  - Sl. Nos. 3.4 to 3.11 are presently residing at Village Dhamaitala, Police Station Sonarpur, Post Office Dakshin Jagaddal, Kolkata 700 151, District 24 Parganas (South), State West Bengal,
- 3.12 SMT DURGA BAGANI, (PAN CRCPB1362F) wife of Sri Ajit Bagani and daughter of Haran Sardar and Late Lalita Bala Dasi, by nationality Indian, By faith Hindu, by occupation House Wife,