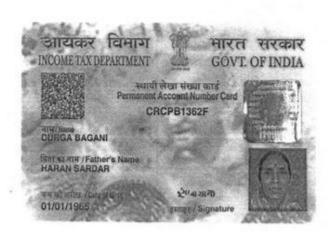

|   | 1 1 | 0 | CDI | TA | 34  | AT  |
|---|-----|---|-----|----|-----|-----|
| 3 | 1.0 | U | Ж   | NA | IVI | AL. |

- 3.10 SRI KAMAL SARDAR alias SRI PANCHU SARDAR, (PAN -KCDPS7301K) Son of Late Haran Sardar, by nationality Indian, by faith Hindu, by occupation Business,
- 3.11 SMT. KRISHNA SARDAR, (PAN DBIPS6149N) wife of Sri Utpalendu Sardar alias Sri Pinku Sardar, by nationality Indian, by faith Hindu, by occupation House Wife,
  - Sl. Nos. 3.4 to 3.11 are presently residing at Village Dhamaitala, Police Station Sonarpur, Post Office Dakshin Jagaddal, Kolkata 700 151, District 24 Parganas (South), State West Bengal,
- 3.12 SMT DURGA BAGANI, (PAN CRCPB1362F) wife of Sri Ajit Bagani and daughter of Haran Sardar and Late Lalita Bala Dasi, by nationality Indian, By faith Hindu, by occupation House Wife,