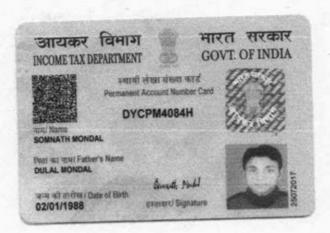

#### AND

3.14 SRI SOMNATH MONDAL (PAN - DYCPM4084H), son of Sri Dulal Mondal, by nationality Indian, by faith Hindu, by occupation Business, presently residing at Dingelpota, Purba Para, Police Station - Sonarpur, Post Office - Dingelpota, Kolkata - 700 151, District 24 Parganas (South), hereinafter called and referred to as the CONFIRMING PARTY (which expression shall unless excluded by or repugnant to the subject or context be deemed to mean and include his heirs, executors, administrators, legal representatives and/or assigns) of the THIRD PART.