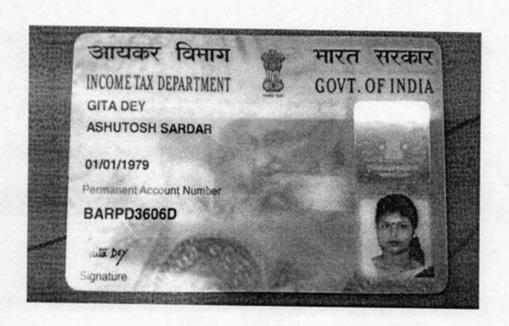

3.3 SMT. GITA DEY (PAN - BARPD3606D) wife of Late Ganesh Dey, and daughter of Late Ashutosh Sardar, by nationality Indian, By faith Hindu, by occupation House Wife,

Presently residing at Village Ishan Mitra Lane, Police Station - Sonarpur, Post Office - Rajpur, Pin No. - 700149, District - 24 Parganas (South), State - West Bengal,