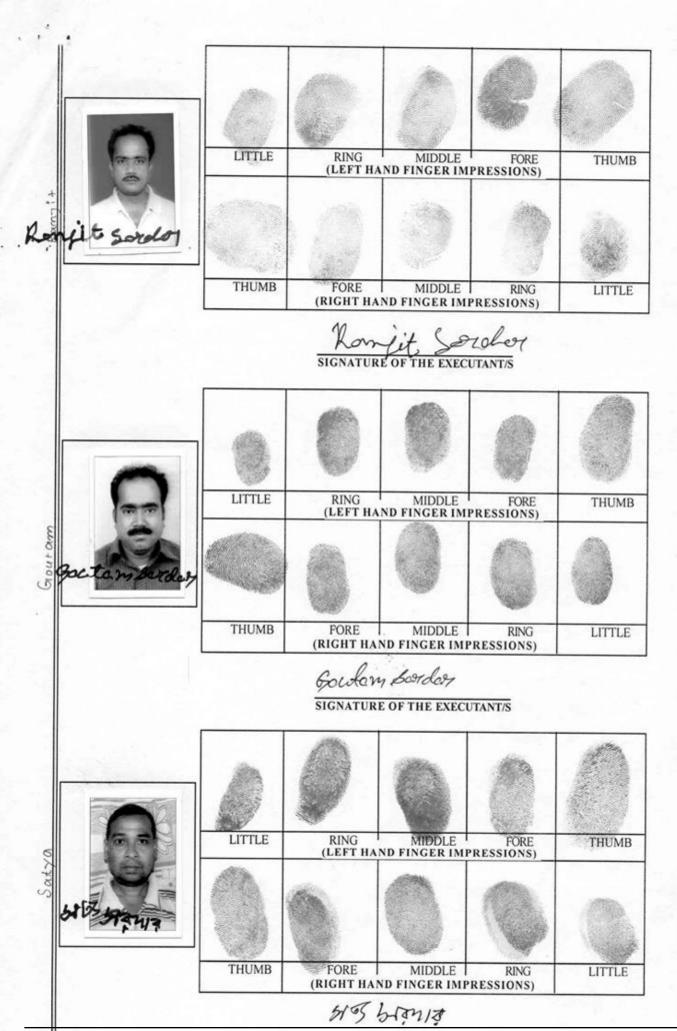

I. Signature of the Person(s) admitting the Execution at Private Residence.

| SI<br>No. | Name of the Executant                                                                                                                                                                        | Category | Photo | Finger Print | Signature with date    |
|-----------|----------------------------------------------------------------------------------------------------------------------------------------------------------------------------------------------|----------|-------|--------------|------------------------|
| 4         | Mr Ranjit Sardar Village<br>Dhamaitala, P.O:-<br>Dakshin Jagaddal, P.S:-<br>Sonarpur, District:-South<br>24-Parganas, West<br>Bengal, India, PIN -<br>700151                                 | Seller   |       | 7.20         | 12.7.17                |
| SI<br>No. | Name of the Executant                                                                                                                                                                        | Category | Photo | Finger Print | Signature with date    |
| 5         | Mr Goutam Sardar<br>Village Dhamaitala,<br>P.O:- Dakshin Jagaddal,<br>P.S:- Sonarpur, District:-<br>South 24-Parganas,<br>West Bengal, India, PIN<br>- 700151                                | Seller   |       |              | 90stem 20% of 22/07/19 |
| SI<br>No. | Name of the Executant                                                                                                                                                                        | Category | Photo | Finger Print | Signature with date    |
| 6         | Mr Satya Sardar Alias Mr<br>Satya Charan Sardar<br>Village Dhamaitala,<br>P.O:- Dakshin Jagaddal,<br>P.S:- Sonarpur, District:-<br>South 24-Parganas,<br>West Bengal, India, PIN<br>- 700151 | Seller   |       |              | 663 Hanja<br>22.7.19   |
| SI<br>No. | Name of the Executant                                                                                                                                                                        | Category | Photo | Finger Print | Signature with date    |
| 7         | Smt Nibha Sardar<br>Village Dhamaitala,<br>P.O:- Dakshin Jagaddal,<br>P.S:- Sonarpur, District:-<br>South 24-Parganas,<br>West Bengal, India, PIN<br>- 700150                                | Seller   |       | A 15         | of With Sonder by      |

- 3.4 SRI RANJIT SARDAR, (PAN FFKPS5076E), son of Late Ajay Sardar, by nationality Indian, by faith Hindu, by occupation Business,
- 3.5 SRI GOUTAM SARDAR (PAN BHBPS2578C), Son of Late Ajay Sardar, by nationality Indian, by faith Hindu, by occupation Business,
- 3.6 SRI SATYA SARDAR alias SRI SATYA CHARAN SARDAR (PAN FTVPS7612M) Son of Late Atul Chandra Sardar, by nationality Indian, by faith Hindu, by occupation Business,
- SMT. NIBHA SARDAR, (PAN FYGPS2334E), wife of Late Gopal Sardar alias Late Pulin Sardar, by nationality Indian, By faith Hindu, by occupation House wife,
- 3.8 SRI BISU SARDAR (PAN BWEPS9531D) Son of Late Pulin Sardar alias Late Gopal Sardar, by nationality Indian, by faith Hindu, by occupation Business,
- SRI BAPI SARDAR (PAN EFYPS2553K) Son of Late Pulin Sardar alias Late
   Gopal Sardar, by nationality Indian, by faith Hindu, by occupation Business,

.....4.12 And

- 4.12 And Whereas while seizing possessing the aforesaid lands as above mentioned the said Ajay Sardar, son of Late Manmatha Nath Sardar, died intestate on 06.05.2010, living behind him surviving his 2 (two) sons namely Ranjit Sardar and Goutam Sardar and his four married daughters namely, Smt. Sikha Mondal, Smt. Rekha Das, Smt. Reba Naskar and Smt. Rita Debnath, to succeed and inherit all the estate and properties left by the said Ajay Sardar, since deceased, in accordance with the provisions of Hindu Succession Act, 1956, through which the said Ajay Sardar, since deceased, was governed during his life time.
- 4.13 And Whereas while seizing possessing the aforesaid lands as above mentioned the said Ashutosh Sardar, son of Late Manmatha Nath Sardar, died intestate, living behind him surviving his son namely Utpalendu Sardar alias Pinku Sardar and his married daughter namely, Gita Dey wife of Late Ganesh Dey, to succeed and inherit all the estate and properties left by the said Ashutosh Sardar, since deceased, in accordance with the provisions of Hindu Succession Act., 1956, through which the said Ashutosh Sardar, since deceased, was governed during his life time.
- 4.14 And Whereas while seizing possessing the aforesaid lands as above mentioned the said Pulin Sardar alias Gopal Sardar, son of Late Atul Sardar, died intestate on 14.11.2017, living behind him surviving his two sons namely Bisu Sardar, Bapi Sardar and his wife Smt. Niva Sardar to succeed and inherit all the estate ad properties left by the said Pulin Sardar alias Gopal Sardar, since deceased, in accordance with the provisions of Hindu Succession Act, 1956, through which the said Pulin Sardar alias Gopal Sardar, since deceased, was governed during his life time.