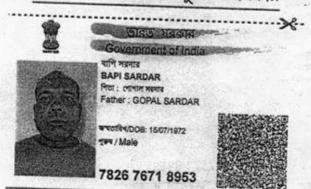

I. Signature of the Person(s) admitting the Execution at Private Residence.

| SI<br>No. | Name of the Executant                                                                                                                                                                  | Category | Photo | Finger Print | Signature with date    |
|-----------|----------------------------------------------------------------------------------------------------------------------------------------------------------------------------------------|----------|-------|--------------|------------------------|
| 8         | Mr Bisu Sardar Village<br>Dhamaitala, P.O:-<br>Dakshin Jagaddal, P.S:-<br>Sonarpur, District:-South<br>24-Parganas, West<br>Bengal, India, PIN -<br>700151                             | Seller   |       |              | Bienforder             |
| SI<br>No. | Name of the Executant                                                                                                                                                                  | Category | Photo | Finger Print | Signature with<br>date |
| 9         | Mr Bapi Sardar Village<br>Dhamaitala, P.O:-<br>Dakshin Jagaddal, P.S:-<br>Sonarpur, District:-South<br>24-Parganas, West<br>Bengal, India, PIN -<br>700151                             | Seller   |       |              | Barisanden<br>22.7.19  |
| SI<br>No. | Name of the Executant                                                                                                                                                                  | Category | Photo | Finger Print | Signature with date    |
| 10        | Mr Kamal Sardar Alias<br>Mr Panchu Sardar<br>Village Dhamaitala,<br>P.O:- Dakshin Jagaddal,<br>P.S:- Sonarpur, District:-<br>South 24-Parganas,<br>West Bengal, India, PIN<br>- 700151 | Seller   | 夏     |              | 22.03.2019             |
| SI<br>No. | Name of the Executant                                                                                                                                                                  | Category | Photo | Finger Print | Signature with date    |
| 11        | Smt Durga Bagani<br>Village Sarmastapur,<br>P.O:- Malancha<br>Mahinagar, P.S:-<br>Sonarpur, District:-South<br>24-Parganas, West<br>Bengal, India, PIN -<br>700145                     | Seller   |       |              | 123/14/24/27           |

- 3.4 SRI RANJIT SARDAR, (PAN FFKPS5076E), son of Late Ajay Sardar, by nationality Indian, by faith Hindu, by occupation Business,
- 3.5 SRI GOUTAM SARDAR (PAN BHBPS2578C), Son of Late Ajay Sardar, by nationality Indian, by faith Hindu, by occupation Business,
- 3.6 SRI SATYA SARDAR alias SRI SATYA CHARAN SARDAR (PAN FTVPS7612M) Son of Late Atul Chandra Sardar, by nationality Indian, by faith Hindu, by occupation Business,
- SMT. NIBHA SARDAR, (PAN FYGPS2334E), wife of Late Gopal Sardar alias Late Pulin Sardar, by nationality Indian, By faith Hindu, by occupation House wife,
- 3.8 SRI BISU SARDAR (PAN BWEPS9531D) Son of Late Pulin Sardar alias Late Gopal Sardar, by nationality Indian, by faith Hindu, by occupation Business,
- SRI BAPI SARDAR (PAN EFYPS2553K) Son of Late Pulin Sardar alias Late
   Gopal Sardar, by nationality Indian, by faith Hindu, by occupation Business,