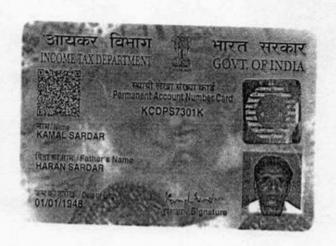

|   | 1 1 | 0 | CDI | TA | 34  | AT  |
|---|-----|---|-----|----|-----|-----|
| 3 | 1.0 | U | Ж   | NA | IVI | AL. |

- 3.10 SRI KAMAL SARDAR alias SRI PANCHU SARDAR, (PAN -KCDPS7301K) Son of Late Haran Sardar, by nationality Indian, by faith Hindu, by occupation Business,
- 3.11 SMT. KRISHNA SARDAR, (PAN DBIPS6149N) wife of Sri Utpalendu Sardar alias Sri Pinku Sardar, by nationality Indian, by faith Hindu, by occupation House Wife,
  - Sl. Nos. 3.4 to 3.11 are presently residing at Village Dhamaitala, Police Station Sonarpur, Post Office Dakshin Jagaddal, Kolkata 700 151, District 24 Parganas (South), State West Bengal,
- 3.12 SMT DURGA BAGANI, (PAN CRCPB1362F) wife of Sri Ajit Bagani and daughter of Haran Sardar and Late Lalita Bala Dasi, by nationality Indian, By faith Hindu, by occupation House Wife,