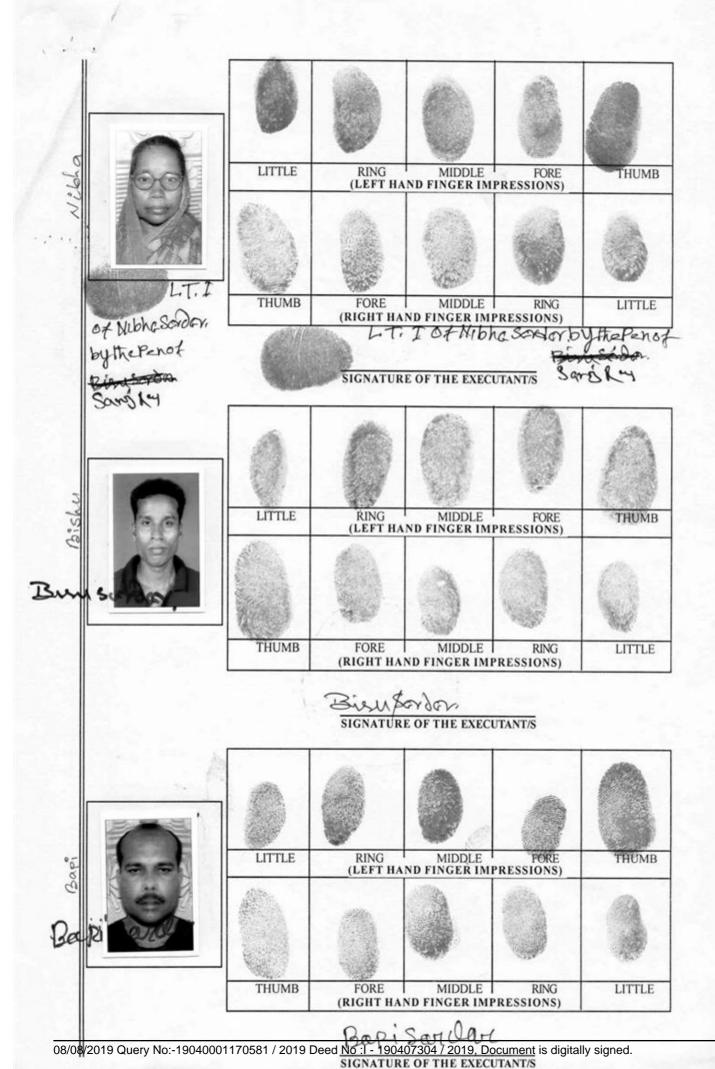

I. Signature of the Person(s) admitting the Execution at Private Residence.

| SI<br>No. | Name of the Executant                                                                                                                                                                  | Category | Photo | Finger Print | Signature with date    |
|-----------|----------------------------------------------------------------------------------------------------------------------------------------------------------------------------------------|----------|-------|--------------|------------------------|
| 8         | Mr Bisu Sardar Village<br>Dhamaitala, P.O:-<br>Dakshin Jagaddal, P.S:-<br>Sonarpur, District:-South<br>24-Parganas, West<br>Bengal, India, PIN -<br>700151                             | Seller   |       |              | Bienforder             |
| SI<br>No. | Name of the Executant                                                                                                                                                                  | Category | Photo | Finger Print | Signature with<br>date |
| 9         | Mr Bapi Sardar Village<br>Dhamaitala, P.O:-<br>Dakshin Jagaddal, P.S:-<br>Sonarpur, District:-South<br>24-Parganas, West<br>Bengal, India, PIN -<br>700151                             | Seller   |       |              | Barisanden<br>22.7.19  |
| SI<br>No. | Name of the Executant                                                                                                                                                                  | Category | Photo | Finger Print | Signature with date    |
| 10        | Mr Kamal Sardar Alias<br>Mr Panchu Sardar<br>Village Dhamaitala,<br>P.O:- Dakshin Jagaddal,<br>P.S:- Sonarpur, District:-<br>South 24-Parganas,<br>West Bengal, India, PIN<br>- 700151 | Seller   | 夏     |              | 22.03.2019             |
| SI<br>No. | Name of the Executant                                                                                                                                                                  | Category | Photo | Finger Print | Signature with date    |
| 11        | Smt Durga Bagani<br>Village Sarmastapur,<br>P.O:- Malancha<br>Mahinagar, P.S:-<br>Sonarpur, District:-South<br>24-Parganas, West<br>Bengal, India, PIN -<br>700145                     | Seller   |       |              | 123/14/24/27           |

- 3.4 SRI RANJIT SARDAR, (PAN FFKPS5076E), son of Late Ajay Sardar, by nationality Indian, by faith Hindu, by occupation Business,
- 3.5 SRI GOUTAM SARDAR (PAN BHBPS2578C), Son of Late Ajay Sardar, by nationality Indian, by faith Hindu, by occupation Business,
- 3.6 SRI SATYA SARDAR alias SRI SATYA CHARAN SARDAR (PAN FTVPS7612M) Son of Late Atul Chandra Sardar, by nationality Indian, by faith Hindu, by occupation Business,
- SMT. NIBHA SARDAR, (PAN FYGPS2334E), wife of Late Gopal Sardar alias Late Pulin Sardar, by nationality Indian, By faith Hindu, by occupation House wife,
- 3.8 SRI BISU SARDAR (PAN BWEPS9531D) Son of Late Pulin Sardar alias Late Gopal Sardar, by nationality Indian, by faith Hindu, by occupation Business,
- SRI BAPI SARDAR (PAN EFYPS2553K) Son of Late Pulin Sardar alias Late
   Gopal Sardar, by nationality Indian, by faith Hindu, by occupation Business,

.....4.12 And

- 4.12 And Whereas while seizing possessing the aforesaid lands as above mentioned the said Ajay Sardar, son of Late Manmatha Nath Sardar, died intestate on 06.05.2010, living behind him surviving his 2 (two) sons namely Ranjit Sardar and Goutam Sardar and his four married daughters namely, Smt. Sikha Mondal, Smt. Rekha Das, Smt. Reba Naskar and Smt. Rita Debnath, to succeed and inherit all the estate and properties left by the said Ajay Sardar, since deceased, in accordance with the provisions of Hindu Succession Act, 1956, through which the said Ajay Sardar, since deceased, was governed during his life time.
- 4.13 And Whereas while seizing possessing the aforesaid lands as above mentioned the said Ashutosh Sardar, son of Late Manmatha Nath Sardar, died intestate, living behind him surviving his son namely Utpalendu Sardar alias Pinku Sardar and his married daughter namely, Gita Dey wife of Late Ganesh Dey, to succeed and inherit all the estate and properties left by the said Ashutosh Sardar, since deceased, in accordance with the provisions of Hindu Succession Act., 1956, through which the said Ashutosh Sardar, since deceased, was governed during his life time.
- 4.14 And Whereas while seizing possessing the aforesaid lands as above mentioned the said Pulin Sardar alias Gopal Sardar, son of Late Atul Sardar, died intestate on 14.11.2017, living behind him surviving his two sons namely Bisu Sardar, Bapi Sardar and his wife Smt. Niva Sardar to succeed and inherit all the estate ad properties left by the said Pulin Sardar alias Gopal Sardar, since deceased, in accordance with the provisions of Hindu Succession Act, 1956, through which the said Pulin Sardar alias Gopal Sardar, since deceased, was governed during his life time.