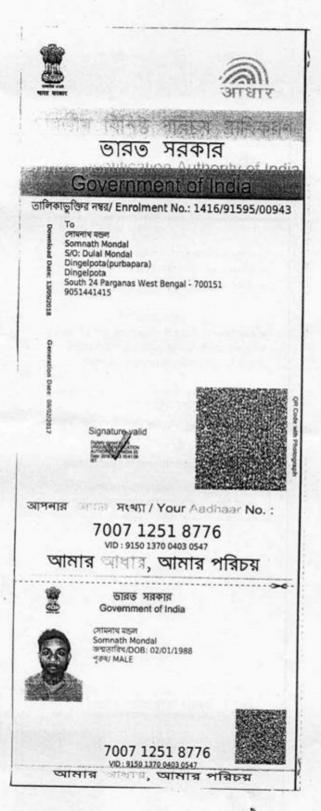

#### AND

3.14 SRI SOMNATH MONDAL (PAN - DYCPM4084H), son of Sri Dulal Mondal, by nationality Indian, by faith Hindu, by occupation Business, presently residing at Dingelpota, Purba Para, Police Station - Sonarpur, Post Office - Dingelpota, Kolkata - 700 151, District 24 Parganas (South), hereinafter called and referred to as the CONFIRMING PARTY (which expression shall unless excluded by or repugnant to the subject or context be deemed to mean and include his heirs, executors, administrators, legal representatives and/or assigns) of the THIRD PART.