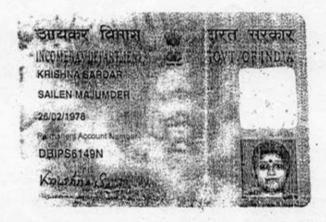

|   | 1 1 | 0 | CDI | TA | 34  | AT  |
|---|-----|---|-----|----|-----|-----|
| 3 | 1.0 | U | Ж   | NA | IVI | AL. |

- 3.10 SRI KAMAL SARDAR alias SRI PANCHU SARDAR, (PAN -KCDPS7301K) Son of Late Haran Sardar, by nationality Indian, by faith Hindu, by occupation Business,
- 3.11 SMT. KRISHNA SARDAR, (PAN DBIPS6149N) wife of Sri Utpalendu Sardar alias Sri Pinku Sardar, by nationality Indian, by faith Hindu, by occupation House Wife,
  - Sl. Nos. 3.4 to 3.11 are presently residing at Village Dhamaitala, Police Station Sonarpur, Post Office Dakshin Jagaddal, Kolkata 700 151, District 24 Parganas (South), State West Bengal,
- 3.12 SMT DURGA BAGANI, (PAN CRCPB1362F) wife of Sri Ajit Bagani and daughter of Haran Sardar and Late Lalita Bala Dasi, by nationality Indian, By faith Hindu, by occupation House Wife,