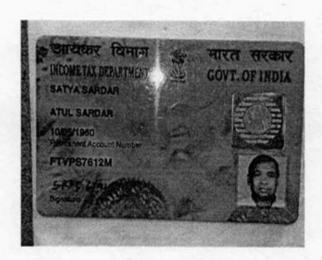

### ভারত সরকার Unique Identification Authority of India Government of India

ভাগিকাভুক্তির আই ডি / Enrollment No 2017/80214/02751

To,
সভা দরণার
Satya Sardar
S/O: Atul Chandra Sardar
DHAMAI TALA LANE
Rajpur Sonarpur (M)
Dakshin Japatdal South 24 Parganas South 24 Parganas
West Bengal 700151
9903639704

Ref: 1984 / 01T / 401337 / 401588 / P

SA329265798FT

আপনার আধার সংখ্যা / Your Aadhaar No. :

5535 9878 6794

আমার আধার, আমার পরিচয়

ভারত সরকার Government of India

দত্তা সরণার Satya Sardar জন্মতারিখ / DOB : 01/01/1952 পুরুষ / Male