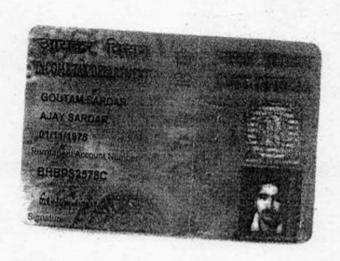

- 3.4 SRI RANJIT SARDAR, (PAN FFKPS5076E), son of Late Ajay Sardar, by nationality Indian, by faith Hindu, by occupation Business,
- 3.5 SRI GOUTAM SARDAR (PAN BHBPS2578C), Son of Late Ajay Sardar, by nationality Indian, by faith Hindu, by occupation Business,
- 3.6 SRI SATYA SARDAR alias SRI SATYA CHARAN SARDAR (PAN FTVPS7612M) Son of Late Atul Chandra Sardar, by nationality Indian, by faith Hindu, by occupation Business,
- SMT. NIBHA SARDAR, (PAN FYGPS2334E), wife of Late Gopal Sardar alias Late Pulin Sardar, by nationality Indian, By faith Hindu, by occupation House wife,
- 3.8 SRI BISU SARDAR (PAN BWEPS9531D) Son of Late Pulin Sardar alias Late Gopal Sardar, by nationality Indian, by faith Hindu, by occupation Business,
- SRI BAPI SARDAR (PAN EFYPS2553K) Son of Late Pulin Sardar alias Late
   Gopal Sardar, by nationality Indian, by faith Hindu, by occupation Business,

भारत सरकार GOVT. OF INDIA

RANJIT SARDAR

AJAY SARDAR

01/02/1969 Permanent Account Number

FFKPS5076E

Romfot Souley

इस कार्ज के खाने/पाने पर कृपया सूचित करें/लीटाएं: आपक्र पेन सेना इकार्ड, एन एन वी एत 5 वी मीनत, मंत्री स्टिलेंग, प्लिट ने. 341, सर्वें ने. 997/8, मोडल कालोनी, श्रीप बंगला चीन के पान, एगें - 411 016-