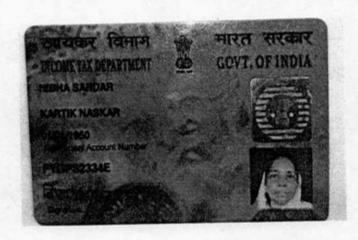

- 3.4 SRI RANJIT SARDAR, (PAN FFKPS5076E), son of Late Ajay Sardar, by nationality Indian, by faith Hindu, by occupation Business,
- 3.5 SRI GOUTAM SARDAR (PAN BHBPS2578C), Son of Late Ajay Sardar, by nationality Indian, by faith Hindu, by occupation Business,
- 3.6 SRI SATYA SARDAR alias SRI SATYA CHARAN SARDAR (PAN FTVPS7612M) Son of Late Atul Chandra Sardar, by nationality Indian, by faith Hindu, by occupation Business,
- SMT. NIBHA SARDAR, (PAN FYGPS2334E), wife of Late Gopal Sardar alias Late Pulin Sardar, by nationality Indian, By faith Hindu, by occupation House wife,
- 3.8 SRI BISU SARDAR (PAN BWEPS9531D) Son of Late Pulin Sardar alias Late Gopal Sardar, by nationality Indian, by faith Hindu, by occupation Business,
- SRI BAPI SARDAR (PAN EFYPS2553K) Son of Late Pulin Sardar alias Late
   Gopal Sardar, by nationality Indian, by faith Hindu, by occupation Business,