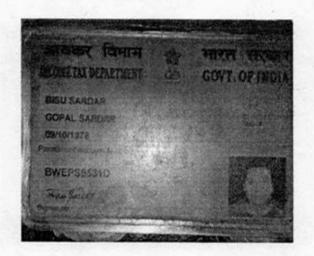

- 3.4 SRI RANJIT SARDAR, (PAN FFKPS5076E), son of Late Ajay Sardar, by nationality Indian, by faith Hindu, by occupation Business,
- 3.5 SRI GOUTAM SARDAR (PAN BHBPS2578C), Son of Late Ajay Sardar, by nationality Indian, by faith Hindu, by occupation Business,
- 3.6 SRI SATYA SARDAR alias SRI SATYA CHARAN SARDAR (PAN FTVPS7612M) Son of Late Atul Chandra Sardar, by nationality Indian, by faith Hindu, by occupation Business,
- SMT. NIBHA SARDAR, (PAN FYGPS2334E), wife of Late Gopal Sardar alias Late Pulin Sardar, by nationality Indian, By faith Hindu, by occupation House wife,
- 3.8 SRI BISU SARDAR (PAN BWEPS9531D) Son of Late Pulin Sardar alias Late Gopal Sardar, by nationality Indian, by faith Hindu, by occupation Business,
- SRI BAPI SARDAR (PAN EFYPS2553K) Son of Late Pulin Sardar alias Late
   Gopal Sardar, by nationality Indian, by faith Hindu, by occupation Business,

আধার – সাধারণ মানুষের অধিকার

L.T. I of Nibhasorder. by the Pen of Boustander. Sonsi Rus

Bisupondor,